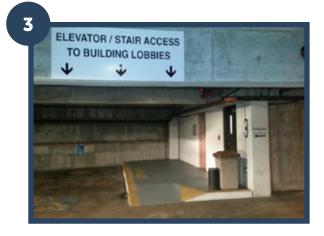

Proceed ahead and print a parking ticket (bring the ticket to our office for validation).

Take an immediate left, where there are six Buckingham parking spots marked with green signs.

Upon exiting your vehicle, proceed to the west end of the garage toward the white signage that is marked **Elevator/ Stair Access to Building Lobbies**.

Get on garage elevator 3 and press the "L" button for the Merrill Lynch lobby.

Go right out of the elevator. Follow the arrows that lead you up the stairs and around the corner to the Regions Centre lobby.