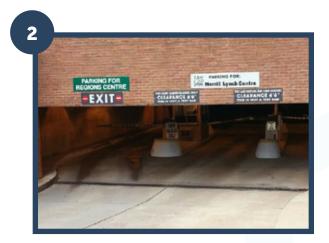

Proceed ahead and print a parking ticket (bring the ticket to our office for validation).

Take an immediate left, where there are six Buckingham parking spots marked with green signs.

Upon exiting your vehicle, proceed to the west end of the garage toward the white signage that is marked **Elevator/ Stair Access to Building Lobbies**.